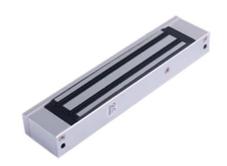

180kg / 350lbs holding force magnetic lock.

Compatible with access control, door phone, remote control system.

For smaller and light metal doors, wooden doors, fireproof doors, glass door.

Hanging installation / surface mounted.

## Features:

- Low current consumption,
- Reliable holding force,
- Voltage and current Spike protection PCB,
- High strength material, anodized aluminum housing,
- Anti-residual magnetism kick-off button ,
- Full range of optional brackets
- Durable and silence operation.

## Specifications:

| Holding force  | 180kg/350lbs          |
|----------------|-----------------------|
| lock           | 170L x 22H x 39D mm   |
| Armature       | 130 L x 30 H x 9 D mm |
| Voltage input  | 12VDC                 |
| Current Draw : | 12V / 300mA           |