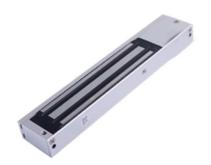

ES230GF

ES230GF single door magnetic locks are compatible with access control, door phone, remote control system.

Door and lock status outputs included for remote monitoring and system application needs.

## Features:

- Dual voltage selectable (12VDC)
- Door status, lock status monitoring output,
- Low current consumption,
- Reliable holding force,
- Voltage and current Spike protection PCB,
- High strength material, anodized aluminum housing,
- Anti-residual magnetism kick-off button,
- Full range of optional brackets,
- Durable and silence operation.

## Specifications:

| Holding force : | 230kg / 600lbs |
|-----------------|----------------|
|                 |                |
| Lock :          | 250 L x 42H    |
| Armature :      | 180 L x 11 H   |
| Voltage input : | 12VDC          |
| Current Draw :  | 12V / 380mA    |