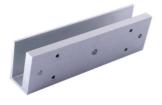

urface mounted.

## Features:

- Dual voltage selectable (12VDC)
- Door status, lock status monitoring output,
- Low current consumption,
- Reliable holding force,
- Voltage and current Spike protection PCB,
- High strength material, anodized aluminum housing,
- Anti-residual magnetism kick-off button,
- Full range of optional brackets,
- Durable and silence operation.

## Specifications:

| Holding force : | 230kg / 600lbs |
|-----------------|----------------|
|                 |                |
| Lock :          | 250 L x 42H    |
| Armature :      | 180 L x 11 H   |
| Voltage input : | 12VDC          |
| Current Draw :  | 12V / 380mA    |

## Installation:



Standard Installation



LS Bracket Installation



ZL Bracket Installation



U Bracket Installation

## Accessories:

U230:



ZL230: