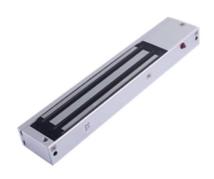

## Features:

- Low current consumption,
- Reliable holding force,
- Green/Red Led indication for lock status,
- Voltage and current Spike protection PCB,
- High strength material, anodized aluminum housing,
- Anti-residual magnetism kick-off button,
- Full range of optional brackets,
- DURABLE and silence opertation.

## Specifications:

| Holding force : | 280kg / 600lbs         |
|-----------------|------------------------|
| Lock :          | 250 L x 27H x 48D mm   |
| Armature :      | 180 L x 38 H x 11 D mm |
| Voltage input : | 12VDC                  |
| Current Draw :  | 12V / 400mA            |