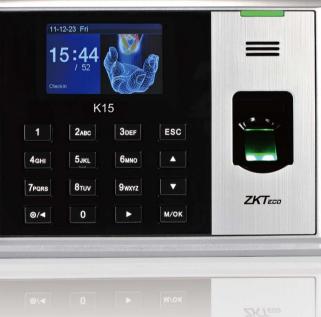

# K15 Fingerprint Time Attendance Terminal

### Introduction

K15 is an innovation biometric fingerprint reader for Time & Attendance applications, offering unparalleled performance using an advanced algorithm for reliability, precision and excellent matching speed. The 2.8 inch TFT can display more information vividly, including fingerprint image quality and verification result etc.TCP/IP communication is standard and make sure the data transmission between terminal and PC can be easily done within several seconds, it is the best choice for small chain stores.