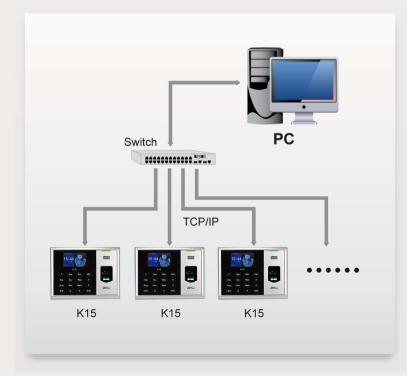

# **Configuration:**

### Introduction

K15 is an innovation biometric fingerprint reader for Time & Attendance applications, offering unparalleled performance using an advanced algorithm for reliability, precision and excellent matching speed. The 2.8 inch TFT can display more information vividly, including fingerprint image quality and verification result etc.TCP/IP communication is standard and make sure the data transmission between terminal and PC can be easily done within several seconds, it is the best choice for small chain stores.