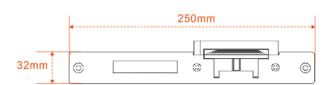

## **Dimensions**

| Technical Specification |                                        |
|-------------------------|----------------------------------------|
| Electronic              |                                        |
| Working voltage         | DC12V                                  |
| Working current         | 320mA                                  |
| State Output            | yes                                    |
| General                 |                                        |
| Applications            | Wooden door, metal door, PVC door, etc |
| Material                | Stainless steel precision casting      |
| Anti-pull               | 500kg                                  |
| Dimensions              | 250*25*35mm                            |
| Weight                  | 0.42kg                                 |
| Working Environment     |                                        |
| Working temperature     | -30°C~+60°C                            |
| Working humidity        | ≤95%                                   |