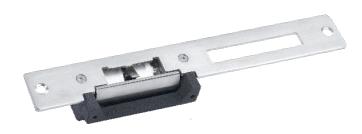

## **ASF705**

## Electric Strike lock

## **Features**

- · An-ti pull 500kg
- Special design, the lock bolt can adjust the distance
- · Especially suitable for the metal frame hole installed directly
- · 100,000 times aging test qualified
- $\cdot$  The surface temperature of the lacquer that bake, durable and beautiful