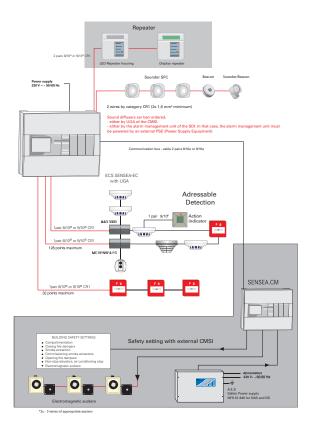

## Addressable CIE (Control & Indicating Equipement) SENSEA.EC with touchscreen

CIE Sensea.EC is specifically designed for medium and big buildings that need Addressable fire detection system.

UGA integrated (type 1) allows to manage evacuation of one or several buildings as a part of type 1 alarm equipment.

Sensea.EC exists in pre-equipped version (Sensea 256.EC) or in customized version configured as needed.

CIE pre-equipped and "ready to install" including:

- Main board and its touchscreen
- Terminal board
- Detection board (Loop Card) A3000 NUG31530 for :
  - 2 looped lines of 128 points each
  - or 4 open lines of 32 points each
- Power supply kit with functional independence for sounders (30W under 24V)
- Batteries
- UGA equipped with an alarm zone

## **Technical Specification :**

| Housing                   | Back – Metal / Front – Plastic                                                                        |
|---------------------------|-------------------------------------------------------------------------------------------------------|
| Color                     | Light gray                                                                                            |
| Dimensions                | 482 x 400 x 212 mm                                                                                    |
| Ingress Protection        | IP30 - IK03                                                                                           |
| Input / Class             | 230 V ~50/60 Hz – Class I                                                                             |
| Supplied Batteries        | 2 water-proof lead batteries : 12 V / 12 Ah and 12 V / 4 Ah                                           |
| Minimum autonomy          | 12 h standby + 5 min alarm                                                                            |
| Number of board detection | Equipped with 1 detection board Sensea.EC A3000                                                       |
| Number of lines           | 2 looped lines of 128 points each or 4 open lines of 32 points each                                   |
| Number of points          | 128 points in open lines (4 lines of 32 points) or 256 points in looped lines (2 lines of 128 points) |
| Power output of sounders  | 24 V / 30 W (2 starting points available)                                                             |