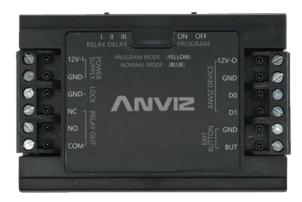

## SC011

ANVIZ independent controller

For standalone installations

ANVIZ Wiegand & push button inputs

Relay NO/NC

Direct lock control

Power supply DC 12 V

ANVIZ access controller.

Secure and reliable independent access controller which can receive data from an ANVIZ Wiegand reader for standalone use. Input for door sensor and push button to open, relay output NO/NC for control of Maglocks & Electric strikes.

Three switchable delay settings for the relay, switch selectable program mode and a status LED.

Overload, static discharge and short-circuit protection. The controller requires 12VDC and also powers the reader.

## Specifications

| Security           | ANVIZ Wiegand               |
|--------------------|-----------------------------|
| PC communication   | Not available               |
| Controller inputs  | ANVIZ Wiegand, push-button  |
| Controller outputs | Relay NO/NC                 |
| Power supply       | DC 12 V / 120 mA            |
| Dimensions         | 55 (D) x 70 (W) x 25 (H) mm |
| Weight             | 75 g                        |