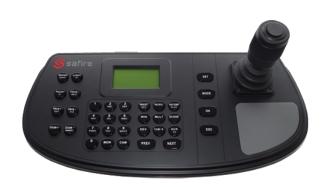

## SF-KB1200

Safire network connected control keyboard

Double interface: direct or network

LCD screen

IP network with connector RJ45

Joystick 4 axis

Save images locally via USB

Safire

Network control keyboard To control DVRs, NVRs and Safire Motorised Domes Connections RS232, RS422, RS485, USB and Network 4 Axis joystick LCD screen Web browser configuration Supports local image storage on USB stick

## Specifications

| Brand               | Safire                                      |
|---------------------|---------------------------------------------|
| Control modes       | DVR, Analogue Dome, VMS and Analogue Matrix |
| Communication mode  | RJ45, USB, RS485, RS422 & RS232 ports       |
| Supported protocols | Pelco P/D, Safire, Hikvision & others       |
| Display             | LED 128x64 display                          |
| Power supply        | DC 12V / 4.5W                               |
| Temperature         | -10°C ~ +55°C                               |
| Dimensions          | 110 (H) x 435 (W) x 193 (D) mm              |
| Weight              | 1000 g                                      |