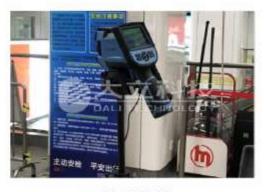

### Outbreak frontline

Till February 15, 2020, DALI had provided nearly **3,000 sets** of infrared thermal imaging body temperature rapid screening

Preparing for prevention and control on the frontlines of outbreaks in airports, stations, hospitals,

## Cases- Airport

**About Dali** 

Production

Media

Cases

### 机场

● 上海浦东国际机场

● 温州龙湾国际机场

杭州萧山国际机场

- 1. Shanghai Pudong International Airport
- 2. Guangzhou Baiyun International Airport
- 3. Wenzhou Longwan International Airport
- 4. Hangzhou Xiaoshan International Airport
- 5. Many others.....