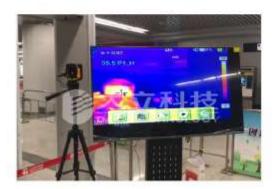

### Outbreak frontline

Till February 15, 2020, DALI had provided nearly **3,000 sets** of infrared thermal imaging body temperature rapid screening

Preparing for prevention and control on the frontlines of outbreaks in airports, stations, hospitals,

## Screening for abnormal body temperature

About Dali

Production **◄** 

Media