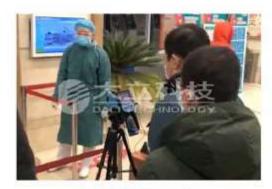

### Outbreak frontline

Till February 15, 2020, DALI had provided nearly **3,000 sets** of infrared thermal imaging body temperature rapid screening

Preparing for prevention and control on the frontlines of outbreaks in airports, stations, hospitals,

## Screening for abnormal body temperature

About Dali

Production **◄** 

Media