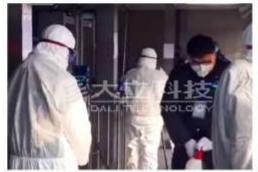

## Experience

Dali company had provided equipments to against SARS, H1N1, Ebola virus, plague, Sika, etc epidemic situation, accumulated a lot of experience in prevention and control

**2003 Wenzhou Railway Station** 

### Outbreak frontline

Till February 15, 2020, DALI had provided nearly **3,000 sets** of infrared thermal imaging body temperature rapid screening

Preparing for prevention and control on the frontlines of outbreaks in airports, stations, hospitals,