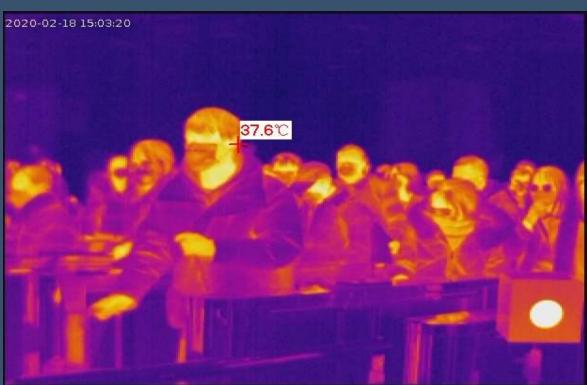

### Outbreak frontline

Till February 15, 2020, DALI had provided nearly **3,000 sets** of infrared thermal imaging body temperature rapid screening

Preparing for prevention and control on the frontlines of outbreaks in airports, stations, hospitals,