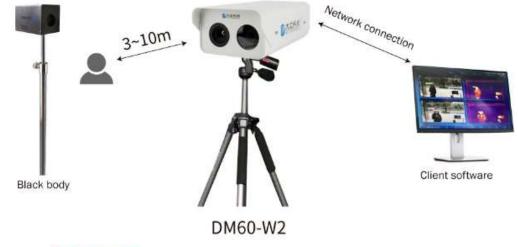

### DM60-W2 640X480

#### **Features**

Long distance, large area, Accurate and rapid screening

Multi-point abnormal temperature alarm, Temperature measurement data can be traced

Non-contact rapid screening , Avoid cross infection

Intelligent calibration of body surface , Continuous recording, alarm automatic capture