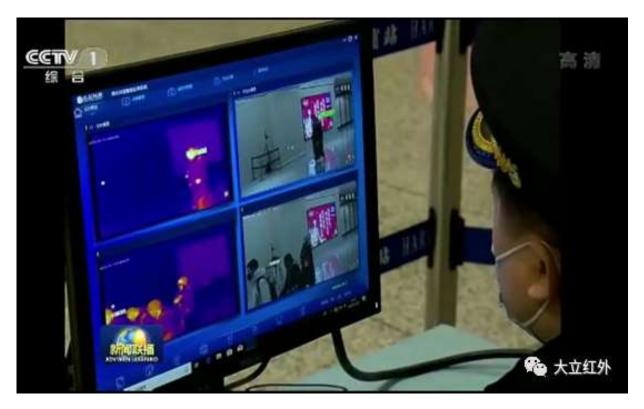

## Dali showed on TV News

About Dali

Production

Media

CCTV News Broadcast on January 26, 2020

## CCTV1(新闻联播)

About Dali

**Production** 

Media

CCTV News Broadcast on January 27, 2020