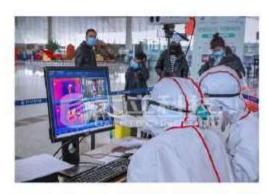

### Outbreak frontline

Till February 15, 2020, DALI had provided nearly **3,000 sets** of infrared thermal imaging body temperature rapid screening

Preparing for prevention and control on the frontlines of outbreaks in airports, stations, hospitals,

## Screening for abnormal body temperature

About Dali

Production **◄** 

Media