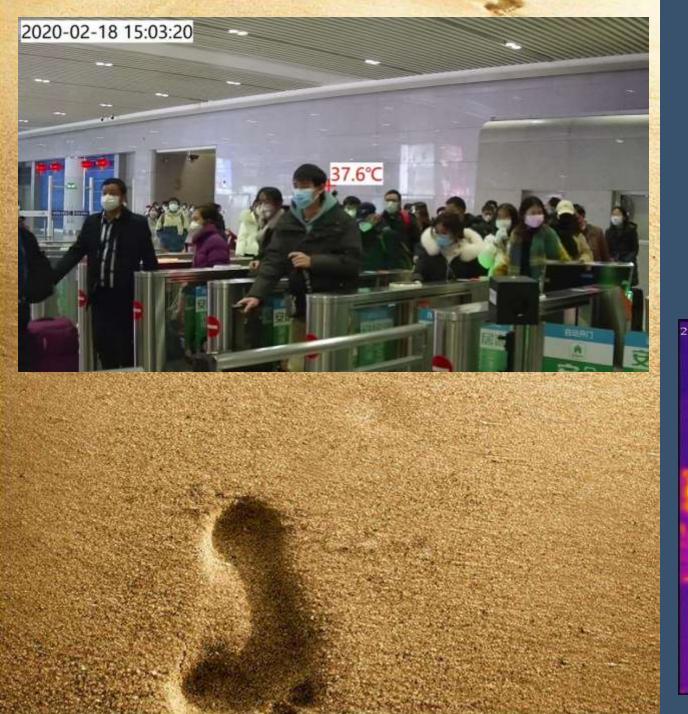

### Outbreak frontline

Till February 15, 2020, DALI had provided nearly **3,000 sets** of infrared thermal imaging body temperature rapid screening

Preparing for prevention and control on the frontlines of outbreaks in airports, stations, hospitals,