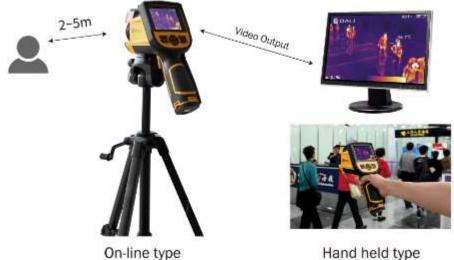

|
| Accuracy     | ≤±0.6 C                                                                     |
| CCD          | 1.3 Million pixel                                                           |
| Working Temp | 0 C ~40 C                                                                   |
| LCD          | 3.5" LCD                                                                    |
| Function     | Abnormal temperature alarm, automatic tracking<br>Video and photo functions |

#### **Features**



Use external power, 24 hours non-stop working



External display , Full video image recording



Non-contact rapid screening , Avoid cross infection



High-precision body temperature measurement algorithm



## TE-W400

About Dali

Production

Media

Cases



Hand held type

#### **Main Spec**

|              | TE-W400                                                                     |
|--------------|-----------------------------------------------------------------------------|
| Resolution   | 384×288                                                                     |
| Temp Range   | 20 C-50 C                                                                   |
| Accuracy     | ≤±0.6℃                                                                      |
| CCD          | 3.2 Million pixel                                                           |
| Working Temp | 0°C-40°C                                                                    |
| LCD          | 3.5" LCD                                                                    |
|