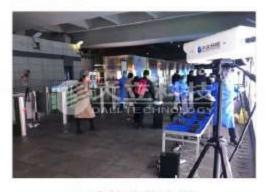

### Outbreak frontline

Till February 15, 2020, DALI had provided nearly **3,000 sets** of infrared thermal imaging body temperature rapid screening

Preparing for prevention and control on the frontlines of outbreaks in airports, stations, hospitals,

## Screening for abnormal body temperature

About Dali

Production **◄** 

Media