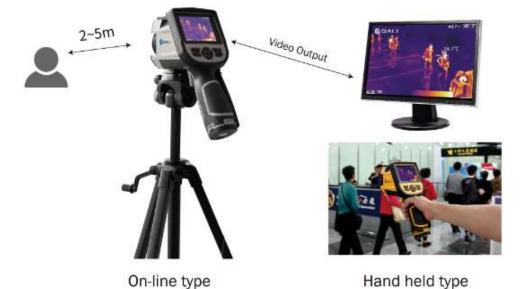

rature alarm, Temperature measurement data can be traced



Non-contact rapid screening , Avoid cross infection



Intelligent calibration of body surface , Continuous recording, alarm automatic capture





## TE-W200

About Dali

Production

Media

Cases



| М | ai  | n | S | n | A | c |
|---|-----|---|---|---|---|---|
|   | 441 |   | • | r | ~ | • |

|            | TE-W200     |  |
|------------|-------------|--|
| Resolution | 120×120     |  |
| Temp Range | 30 C-42 C   |  |
| Accuracy   | ≤±0.6℃      |  |
| Battery    | 3×AAA(LR03) |  |

### **Features**



Small size, light weight, Low power consumption



Fast and accurate temperature measurement



Abnormal temperature alarm and automatic capture



Rugged, 1.5m drop resistance



## TE-W300

About Dali

Production

Media

Cases



### **Main Spec**

|              | TE-W300                                                                     |
|--------------|-----------------------------------------------------------------------------|
| Resolution   | 160×120                                                                     |
| Temp Range   | 20 C~50 C                                                                   |
| Accuracy     | ≤±0.6 C                                                                     |
| CCD          | 1.3 Million pixel                                                           |
| Working Temp | 0 C ~40 C                                                                   |
| LCD          | 3.5" LCD                                                                    |
| Function     | Ab