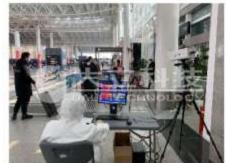

### Outbreak frontline

Till February 15, 2020, DALI had provided nearly **3,000 sets** of infrared thermal imaging body temperature rapid screening

Preparing for prevention and control on the frontlines of outbreaks in airports, stations, hospitals,

## Screening for abnormal body temperature

About Dali

Production **◄** 

Media