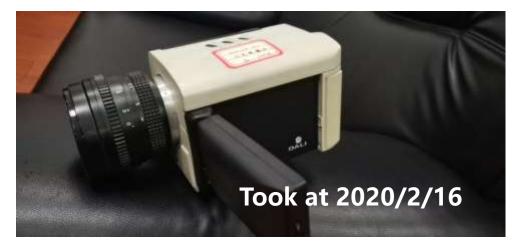

## Experience

Dali company had provided equipments to against SARS, H1N1, Ebola virus, plague, Sika, etc epidemic situation, accumulated a lot of experience in prevention and control

**2003 Wenzhou Railway Station** 

The "hero" who has experienced SARS
Still fighting on the front lines