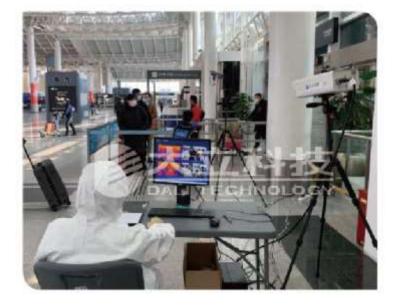

### Outbreak frontline

Till February 15, 2020, DALI had provided nearly **3,000 sets** of infrared thermal imaging body temperature rapid screening

Preparing for prevention and control on the frontlines of outbreaks in airports, stations, hospitals,

## Screening for abnormal body temperature

About Dali

Production **◄** 

Media