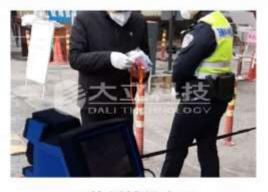

Ministry of Industry and Information Technology organized 3 companies including Dali Company supplies to affected areas

### Outbreak frontline

Till February 15, 2020, DALI had provided nearly **3,000 sets** of infrared thermal imaging body temperature rapid screening

Preparing for prevention and control on the frontlines of outbreaks in airports, stations, hospitals,