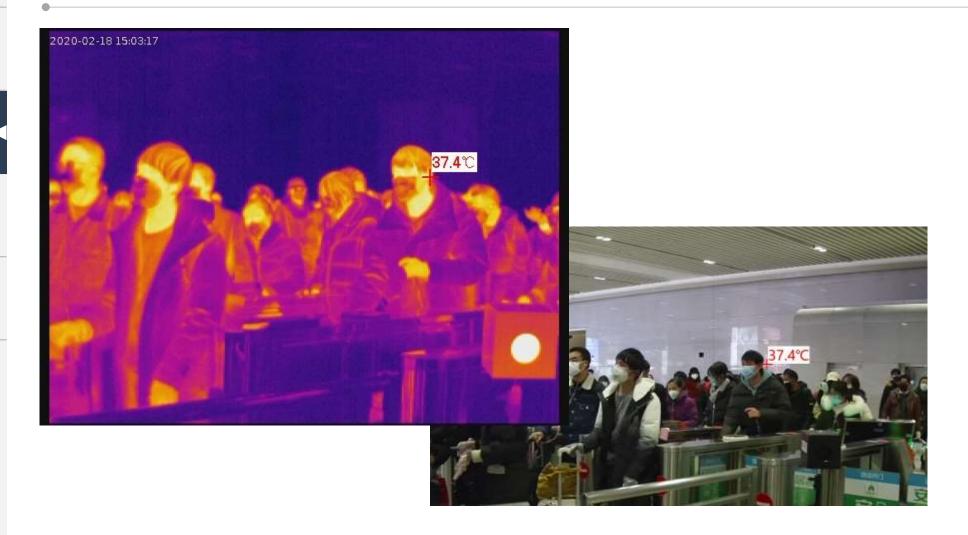

## Screening for abnormal body temperature

About Dali

Production **◄** 

Media

## DM60-W1 384X288