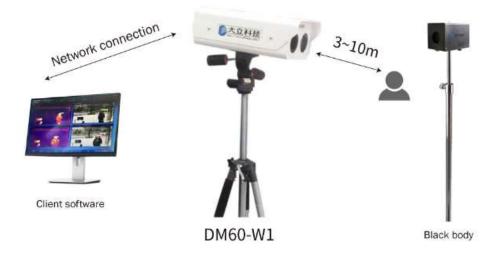

## Screening for abnormal body temperature

About Dali

Production **◄** 

Media

## DM60-W1 384X288

#### **Features**

Long distance, large area, Accurate and rapid screening

Multi-point abnormal temperature alarm, Temperature measurement data can be traced

Non-contact rapid screening, Avoid cross infection

Intelligent calibration of body surface , Continuous recording, alarm automatic capture