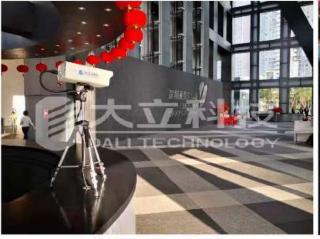

### Outbreak frontline

Till February 15, 2020, DALI had provided nearly **3,000 sets** of infrared thermal imaging body temperature rapid screening

Preparing for prevention and control on the frontlines of outbreaks in airports, stations, hospitals,