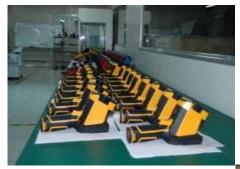

# Sensor production line

### About Dali ◀

Production

Media

Production line of 40,000 detectors per year