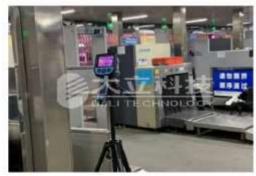

## Screening for abnormal body temperature

About Dali

Production **◄** 

Media

## DM60-W1 384X288

#### **Features**

Long distance, large area, Accurate and rapid screening

Multi-point abnormal temperature alarm, Temperature measurement data can be traced

Non-contact rapid screening, Avoid cross infection