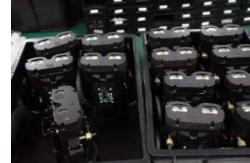

# Sensor production line

### About Dali ◀

Production

Media

Production line of 40,000 detectors per year