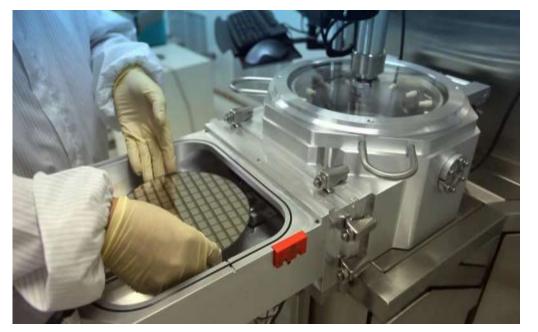

# Sensor production line

### About Dali ◀

Production

Media

Production line of 40,000 detectors per year