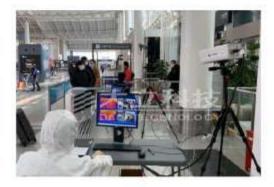

### Outbreak frontline

Till February 15, 2020, DALI had provided nearly **3,000 sets** of infrared thermal imaging body temperature rapid screening

Preparing for prevention and control on the frontlines of outbreaks in airports, stations, hospitals,

## Screening for abnormal body temperature

About Dali

Production **◄** 

Media