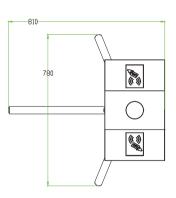

## **Specifications**

| Power requirements                 |          | AC110V/220V, 60/50Hz                            |
|------------------------------------|----------|-------------------------------------------------|
| Power consumption                  | Starting | 68W                                             |
|                                    | Standby  | 15W                                             |
|                                    | Unlock   | 60W                                             |
| Working temperature                |          | 28- °C - 60 °C                                  |
| Working humidity                   |          | %80-%5                                          |
| Working environment                |          | Indoor/Outdoor(if sheltered)                    |
| Speed of throughput                | RFID     | Maximum 30/minute                               |
|                                    | Palm     | Maximum 25/minute                               |
|                                    | Face     | Maximum 30/minute                               |
| Lane width(mm)                     |          | 500                                             |
| Footprint(mm*mm)                   |          | 810*520                                         |
| Dimension(mm)                      |          | L=520, W=310, H=1010                            |
| Dimension with packing(mm)         |          | L=570, W=365, H=1080                            |
| Net weight(kg)                     |          | 35                                              |
| Weight with packing(kg)            |          | 36                                              |
| LED indicator                      |          | Y                                               |
| Cabinet material                   |          | SUS304 Stainless Steel                          |
| Lid material                       |          | SUS304 Stainless Steel                          |
| Barrier material                   |          | SUS304 Stainless Steel                          |
| Barrier movement                   |          | Rotation                                        |
| Emergency mode                     |          | Y                                               |
| Security level                     |          | Medium                                          |
| Mean cycles between failure (MCBF) |          | 1 million                                       |
| Options/Accessories                |          | Counter, SUS316 Cabinet and Lid, Remote Control |

## **Dimensions (mm)**