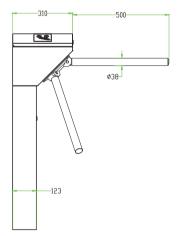

## **Dimensions (mm)**

## **Specifications**

| Power requirements                 |          | AC110V/220V, 60/50Hz                            |
|------------------------------------|----------|-------------------------------------------------|
| Power consumption                  | Starting | 68W                                             |
|                                    | Standby  | 15W                                             |
|                                    | Unlock   | 60W                                             |
| Working temperature                |          | 28- °C - 60 °C                                  |
| Working humidity                   |          | %80-%5                                          |
| Working environment                |          | Indoor/Outdoor(if sheltered)                    |
| Speed of throughput                | RFID     | Maximum 30/minute                               |
|                                    | Palm     | Maximum 25/minute                               |
|                                    | Face     | Maximum 30/minute                               |
| Lane width(mm)                     |          | 500                                             |
| Footprint(mm*mm)                   |          | 810*520                                         |
| Dimension(mm)                      |          | L=520, W=310, H=1010                            |
| Dimension with packing(mm)         |          | L=570, W=365, H=1080                            |
| Net weight(kg)                     |          | 35                                              |
| Weight with packing(kg)            |          | 36                                              |
| LED indicator                      |          | Y                                               |
| Cabinet material                   |          | SUS304 Stainless Steel                          |
| Lid material                       |          | SUS304 Stainless Steel                          |
| Barrier material                   |          | SUS304 Stainless Steel                          |
| Barrier movement                   |          | Rotation                                        |
| Emergency mode                     |          | Y                                               |
| Security level                     |          | Medium                                          |
| Mean cycles between failure (MCBF) |          | 1 million                                       |
| Options/Accessories                |          | Counter, SUS316 Cabinet and Lid, Remote Control |