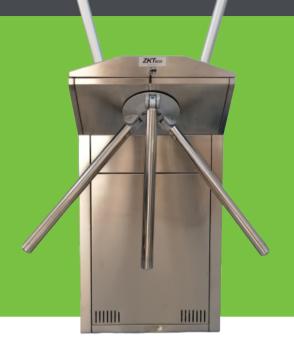

## TS1000 Pro Series

**TS1033 Pro** Tripod Turnstile (w/ Face recognition SpeedFace-V4L)

Our Pro series tripod turnstiles represent classic and safe way to protect your premises. They are widely used in various indoor environment applications. They fit perfectly as an economical option into the office buildings and other related applications.

## **Features**

- SUS304 stainless steel housing
- Bi-directional tripod turnstile with arm drop function
- LED pictograms for intuitive user experience and high throughput in both directions
- High quality at an affordable price
- Low power consumption
- Wide range of accessories
- Easy and simple installation process
- Easy to maintain and monitor