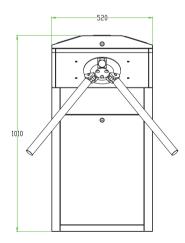

## **Specifications**

| Power requirements                 |          | AC110V/220V, 60/50Hz                            |
|------------------------------------|----------|-------------------------------------------------|
| Power consumption                  | Starting | 68W                                             |
|                                    | Standby  | 15W                                             |
|                                    | Unlock   | 60W                                             |
| Working temperature                |          | 28- °C - 60 °C                                  |
| Working humidity                   |          | %80-%5                                          |
| Working environment                |          | Indoor/Outdoor(if sheltered)                    |
| Speed of throughput                | RFID     | Maximum 30/minute                               |
|                                    | Palm     | Maximum 25/minute                               |
|                                    | Face     | Maximum 30/minute                               |
| Lane width(mm)                     |          | 500                                             |
| Footprint(mm*mm)                   |          | 810*520                                         |
| Dimension(mm)                      |          | L=520, W=310, H=1010                            |
| Dimension with packing(mm)         |          | L=570, W=365, H=1080                            |
| Net weight(kg)                     |          | 35                                              |
| Weight with packing(kg)            |          | 36                                              |
| LED indicator                      |          | Y                                               |
| Cabinet material                   |          | SUS304 Stainless Steel                          |
| Lid material                       |          | SUS304 Stainless Steel                          |
| Barrier material                   |          | SUS304 Stainless Steel                          |
| Barrier movement                   |          | Rotation                                        |
| Emergency mode                     |          | Y                                               |
| Security level                     |          | Medium                                          |
| Mean cycles between failure (MCBF) |          | 1 million                                       |
| Options/Accessories                |          | Counter, SUS316 Cabinet and Lid, Remote Control |

## **Dimensions (mm)**