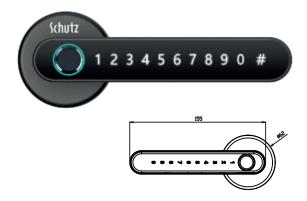

## Smart lock

schutz-tech.com

- Suitable for Domestic and Office applications.
- NOT Designed for Exterior use exposed to the elements
- Key Override
- Retrofits over most residential and commercial knobsets and leversets.
- Step by step instructions ensure ease of installation and operation
- Use and Manage lock via Phone App. Open the Lock, Add Users, Issue Temporary Codes and lots more
- Can store up to 100 x Individual User Codes and Fingerprints
- Fingerprint sensing area is perfectly located on the lever to naturally read a thumb print for quick entry